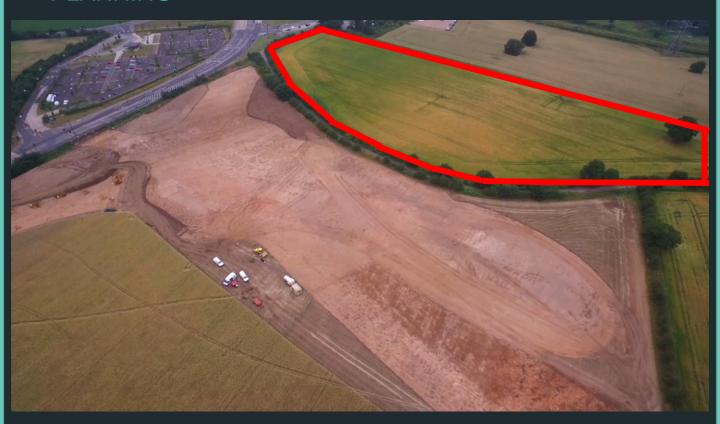

## **DESCRIPTION**

The site comprises an 11.5 acre site which is predominantly level.

Accessed via the A638 and is allocated as Greenbelt land but has development prospects because the Great Yorkshire Way has recently been constructed and brings a large volume of traffic from the M18 going through to Doncaster Sheffield Airport