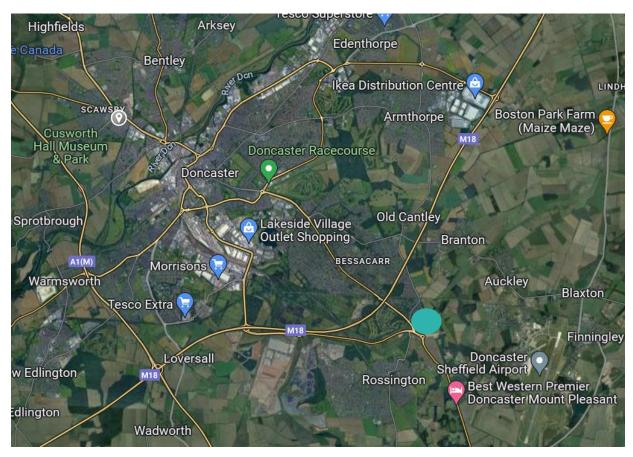

## LOCATION

The site is accessed from the Great Yorkshire Way, approximately 2.5 miles from junction 3 of the M18 and 8 miles from the A1 (M), to the north east is Doncaster Town centre lying 4 miles away. Just 2 miles from the Doncaster iPort to the west, the site offers an excellent location. The surrounding area is predominantly cleared open space with little development at present.