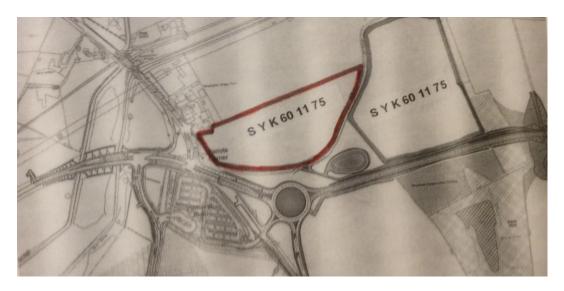

## SALE CONSIDERATIONS

- Freehold
- 11.5 acres
- Seeking expressions of interest on both unconditional and conditional basis.
- The site falls within the 'Countryside Policy Area'
- Excellent access to the M18 with J3 only 2.5 miles away.
- All supporting information available upon request.
- Doncaster iPort is located 2 miles west of the site

## **DESCRIPTION**

The site comprises an 11.5 acre site which is predominantly level.

Accessed via the A638 and is allocated as Greenbelt land but has development prospects because the Great Yorkshire Way has recently been constructed and brings a large volume of traffic from the M18 going through to Doncaster Sheffield Airport